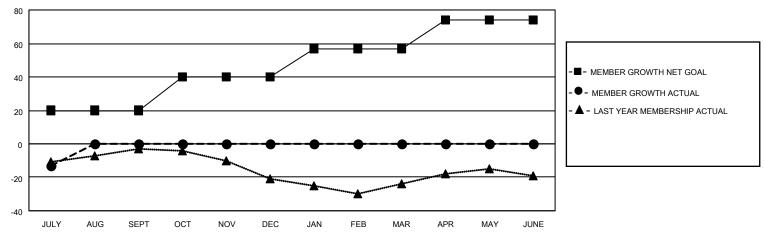

#### GOALS AND ACTUAL MEMBERS CUMULATIVE

| DROPPED CLUBS: 0 |    | 1 CLUBS OF 50 ADDED 1 OR<br>MORE NEW MEMBERS | GENDER DISTRIBUTION                 |              |  |
|------------------|----|----------------------------------------------|-------------------------------------|--------------|--|
|                  |    | WORLE NEW WEWBERG                            | MALE                                | 848 (65.13%) |  |
|                  |    |                                              | FEMALE 454 (34.87%)                 |              |  |
| DROPPED MEMBERS  |    |                                              | NON BINARY                          | 0 (0.00%)    |  |
|                  |    |                                              | PREFER NOT TO ANSWER                | 0 (0.00%)    |  |
| DECEASED         | 3  |                                              |                                     |              |  |
| CLUB CANCELLED   | 0  | CLICK HERE FOR CUMULATIVE                    | TOTAL FAMILY UNIT MEMBERS           | 295          |  |
| OTHER            | 11 | MEMBERSHIP DATA                              |                                     |              |  |
| TOTAL            | 14 |                                              | FAMILY MEMBERS PAYING HALF DUES 151 |              |  |
|                  |    |                                              |                                     |              |  |